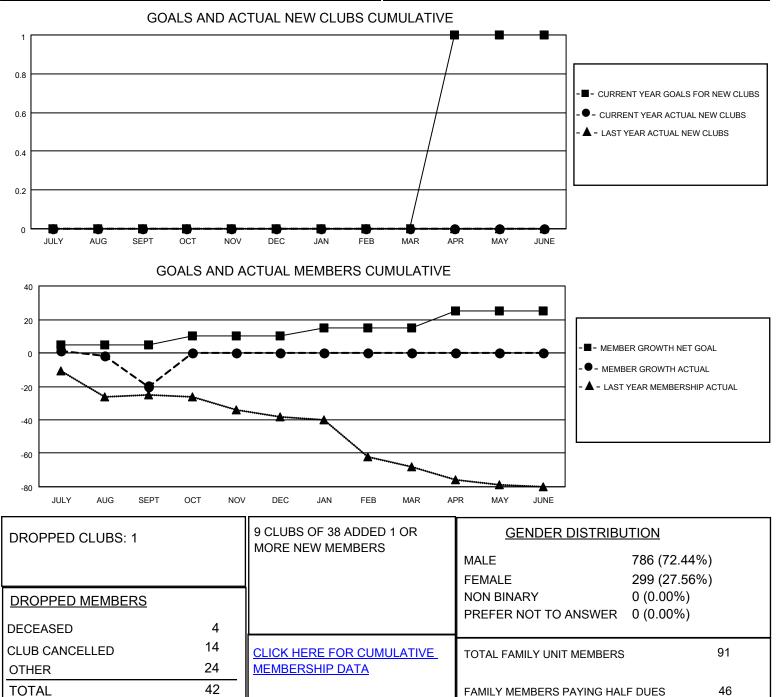

## District 2 T2

Results as of: 9/30/2021

| Clubs                 |               |           |               | Members               |                       |                         |                                                    |
|-----------------------|---------------|-----------|---------------|-----------------------|-----------------------|-------------------------|----------------------------------------------------|
| RESULTS FOR 2021-2022 |               |           |               | RESULTS FOR 2021-2022 |                       |                         |                                                    |
| QUARTER               | NEW CLUB GOAL | NEW CLUBS | DROPPED CLUBS | QUARTER               | ER GROWTH NET<br>GOAL | MEMBER GROWTH<br>ACTUAL | DROPPED<br>MEMBERS ACTUAL<br>(including transfers) |
| JULY/AUG/SEPT         | 0             | 0         | 1             | JULY/AUG/SEPT         | 5                     | 23                      | 42                                                 |
| OCT/NOV/DEC           | 0             | 0         | 0             | OCT/NOV/DEC           | 5                     | 0                       | 0                                                  |
| JAN/FEB/MAR           | 0             | 0         | 0             | JAN/FEB/MAR           | 5                     | 0                       | 0                                                  |
| APR/MAY/JUNE          | 1             | 0         | 0             | APR/MAY/JUNE          | 10                    | 0                       | 0                                                  |